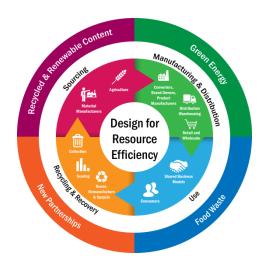

#### What is it?

How2Recycle® is a standardized labeling system that clearly communicates recycling instructions to the public. It involves a coalition of forward thinking brands who want their packaging to be recycled and are empowering consumers through smart packaging labels. How2Recycle® has signed up over 230 partners and the list continues to grow. For a full list please reference www.how2recycle.info.

#### How2Recycle® Goals

- Reduce confusion by creating a clear, well-understood, and nationally harmonized label that enables companies to convey to consumers how to recycle a specific package.
- Improve the reliability, completeness, and transparency of recyclability claims.
- Provide a labeling system that follows Federal Trade Commission Green Guides.
- Increase the availability and quality of recycled material.