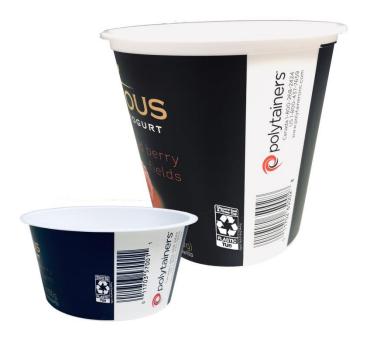

### How2Recycle®

### **Examples of** How2Recycle® Labels

In-Mold Labeled

Dry Offset Printed

Shrink Sleeved

Paperboard Wrapped